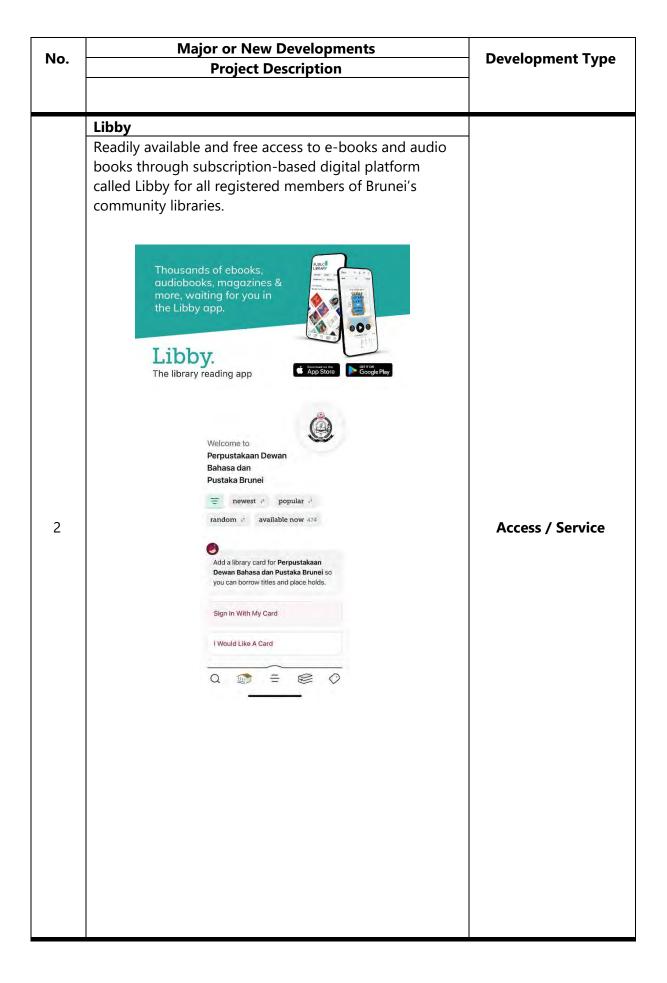

## 2 Overview of Major or New Developments in Library Buildings, Collections, Access or Services

| No. | Major or New Developments                                                                                                                                                                                                                                                                                                                                                                                                                                                                                                                                                                                                                                                                                                                                                                                                                                                                                                                                                                                                                                                                                                                                                                                                                                                                                                                                                                                                                                                                                                                                                                                                                                                                                                                                                                                                                                                                                                                                                                             | Development Type |
|-----|-------------------------------------------------------------------------------------------------------------------------------------------------------------------------------------------------------------------------------------------------------------------------------------------------------------------------------------------------------------------------------------------------------------------------------------------------------------------------------------------------------------------------------------------------------------------------------------------------------------------------------------------------------------------------------------------------------------------------------------------------------------------------------------------------------------------------------------------------------------------------------------------------------------------------------------------------------------------------------------------------------------------------------------------------------------------------------------------------------------------------------------------------------------------------------------------------------------------------------------------------------------------------------------------------------------------------------------------------------------------------------------------------------------------------------------------------------------------------------------------------------------------------------------------------------------------------------------------------------------------------------------------------------------------------------------------------------------------------------------------------------------------------------------------------------------------------------------------------------------------------------------------------------------------------------------------------------------------------------------------------------|------------------|
|     |                                                                                                                                                                                                                                                                                                                                                                                                                                                                                                                                                                                                                                                                                                                                                                                                                                                                                                                                                                                                                                                                                                                                                                                                                                                                                                                                                                                                                                                                                                                                                                                                                                                                                                                                                                                                                                                                                                                                                                                                       |                  |
| No. | Project Description         Rebranding of Temburong Library         Completion of interior renovation of one of the community libraries with a thematic focus of capturing the essence of Temburong district as the green jewel of Brunei.         Image: Im | Development Type |
| 1   | <image/>                                                                                                                                                                                                                                                                                                                                                                                                                                                                                                                                                                                                                                                                                                                                                                                                                                                                                                                                                                                                                                                                                                                                                                                                                                                                                                                                                                                                                                                                                                                                                                                                                                                                                                                                                                                                                                                                                                                                                                                              | Library Building |
|     |                                                                                                                                                                                                                                                                                                                                                                                                                                                                                                                                                                                                                                                                                                                                                                                                                                                                                                                                                                                                                                                                                                                                                                                                                                                                                                                                                                                                                                                                                                                                                                                                                                                                                                                                                                                                                                                                                                                                                                                                       |                  |